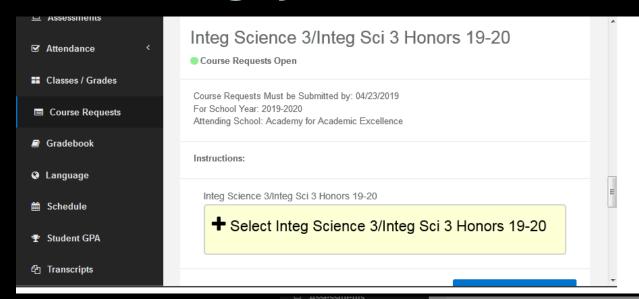

## Choosing your Science class

| ☑ Attendance  ☐ Classes / Grade | Choose Course For Integ Science 3/Integ Sci 3 Honors × 19-20 |       |
|---------------------------------|--------------------------------------------------------------|-------|
| ■ Course Reque                  |                                                              |       |
| ■ Gradebook                     | Choice 1  ⊚ Integ Sci 3 (73130)                              | =     |
| Language                        | ● Integ Sci 3 H (73132)                                      |       |
| <b>≅</b> Schedule               |                                                              |       |
|                                 |                                                              | 19-20 |
| 但 Transcripts                   | Clear All Choices Close Save changes                         |       |