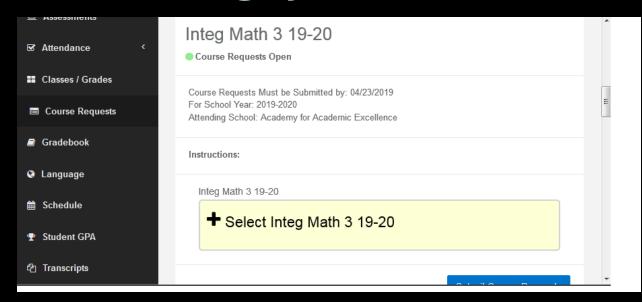

# Choosing your Math class

| <sup>†</sup> Attendance  | Choose Course For Integ Math 3 19-20 |  |
|--------------------------|--------------------------------------|--|
| Classes / Grades         |                                      |  |
| ■ Course Request         | Choice 1                             |  |
| ) Gradebook              | ● Integ Math 3 (72130)               |  |
| Language                 |                                      |  |
| Schedule                 |                                      |  |
| <sup>,</sup> Student GPA | Clear All Choices Close Save changes |  |
| ] Transcripts            |                                      |  |