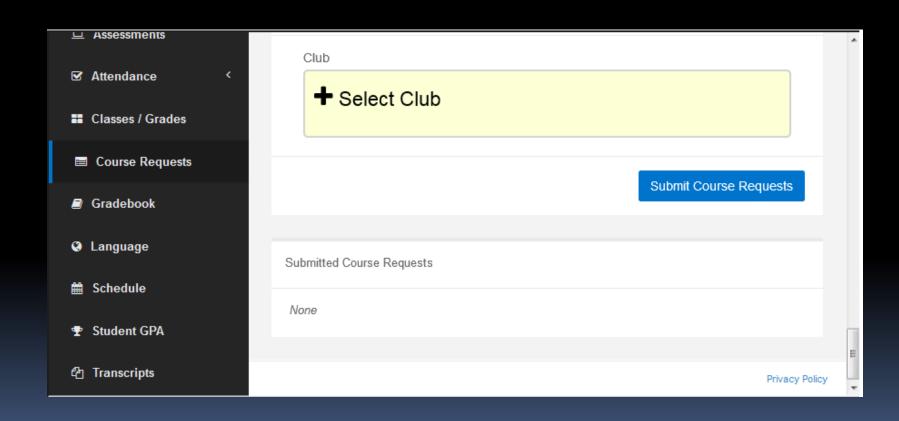

### Friday Clubs

- Choose a first and second choice
  - Club catalog is available at: lcer.org/counseling/catalogs

# Submit Course Request each time you are prompted to do so