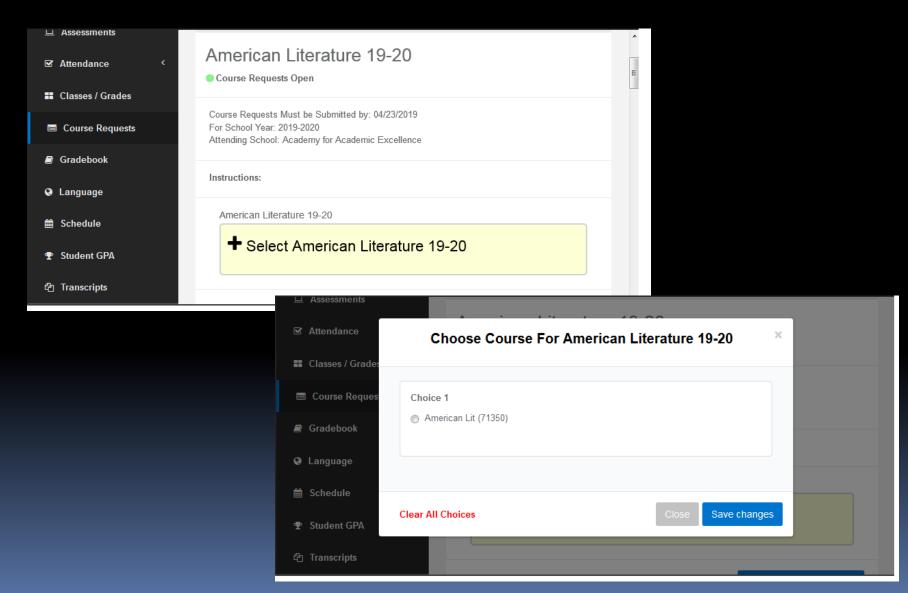

time to read the course catalog located on at aae.lcer.org/counseling/catalogs.
- Check for pre-requisites and course requirements.
- Choose carefully and wisely!
- The next opportunity for changes will be in July when opportunities will be limited.

#### Access Illuminate

- Window is available May 3<sup>rd</sup> May 13<sup>th</sup>.
- Go to lcer.org
- Click on AAE
  - Click on Illuminate circle

#### Problems with log-in?

- Contact AAE I.T.
  - Extension 435
  - help@lcer.org

#### New Classes for 2019-2020

- Spanish III Honors
- AP Spanish Language

 If you plan on seeking an AP Capstone diploma, you must register for AP Seminar.

## Log into the program

- Click on course requests (under classes/grades)
- You should now see your Course Request form



# Choosing your English class



# Choosing your Math class



| <sup>†</sup> Attendance  | Choose Course For Integ Math 3 19-20 |  |
|--------------------------|--------------------------------------|--|
| Classes / Grades         |                                      |  |
| ■ Course Request         | Choice 1                             |  |
| ) Gradebook              | ● Integ Math 3 (72130)               |  |
| Language                 |                                      |  |
| Schedule                 |                                      |  |
| <sup>,</sup> Student GPA | Clear All Choices Close Save changes |  |
| ] Transcripts            |                                      |  |

## Choosing your Science class



| ☑ Attendance  ☐ Classes / Grade | Choose Course For Integ Science 3/Integ Sci 3 Honors × 19-